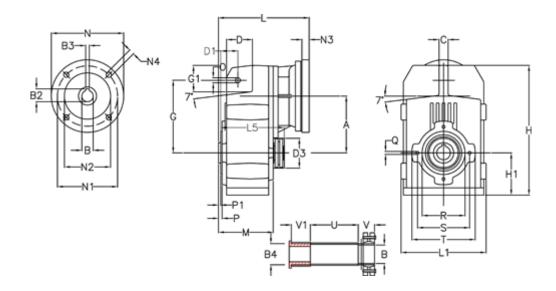

## **Measures**

| A = 125.00 | D1 = 40.0 | I5 = 182.0 | P1                                   | = 3.0   | V = 41  |
|------------|-----------|------------|--------------------------------------|---------|---------|
| B = 25     | d3 = 83   | M = 120.0  | Q                                    | = M8x15 | V1 = 48 |
| B1 = 11    | G = 160   | N = 140    | R                                    | = 95    |         |
| B2 = 12.8  | G1 = 58.0 | N1 = 115   | S                                    | = 115   |         |
| B3 = 4     | H = 286.0 | N2 = 95    | Т                                    | = 140   |         |
| B4 = 25    | H1 = 92.5 | N4 = M8x19 | Tightening torque Nm adapter bushing | y = 6.0 |         |
| C = 20     | L = 197.5 | O = 11     | Tightening torque Nm shrink disc     | = 7.0   |         |
| D = 57.0   | L1 = 188  | P = 5.0    | U                                    | = 104.5 |         |